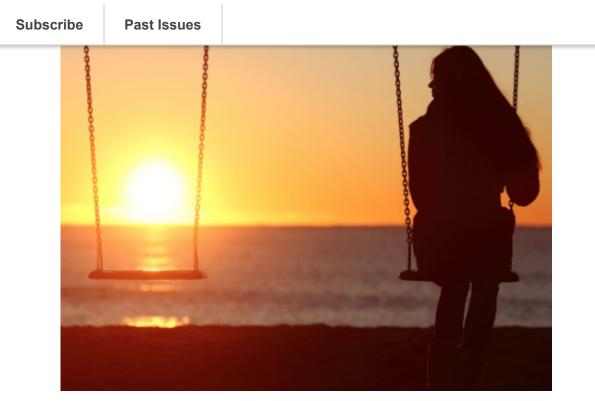

### The Epidemic of Loneliness

To connect to others is a biological need. It ties back to the idea that to be part of a

group is adaptive to survival.

**Past Issues** 

She opened her apartment door to hundreds of roses. She knew they were from him; he had found her.