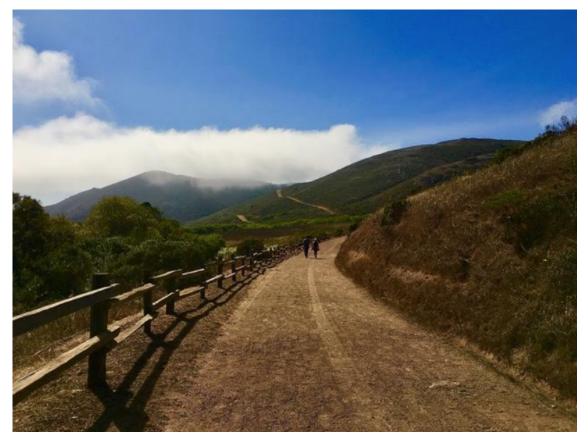

Tennessee Valley by Harrie Schwartz

Past Issues

Saturday: <u>FIRE EXTINGUISHER - REFILL OR PURCHASE</u> <u>REFILLABLE.</u> 9-1

> BAY AREA AIR QUALITY MAP PurpleAir <u>Fire Safe Marin</u> <u>AlertMarin.org</u>