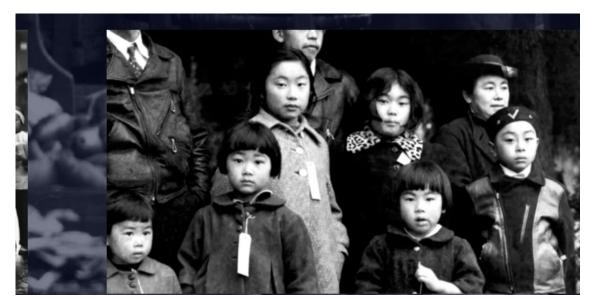

For a ticket, email Linda Jaeger <<u>ljaeger@comcast.net</u>>.

PBS: Asian Americans

Asian Americans is a five-hour film series that delivers a bold, fresh perspective on a history that matters today, more than ever. As America becomes more diverse, and more divided while facing unimaginable challenges, how do we move forward together? Told through intimate personal stories, the series will cast a new lens on U.S. history and the ongoing role that Asian Americans have played.