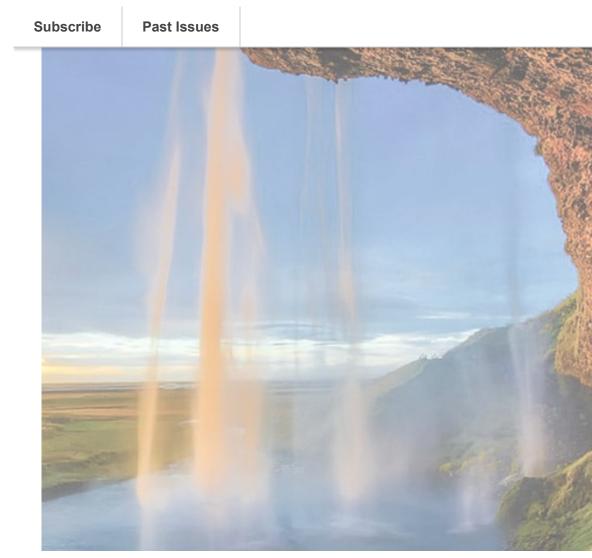

## THE 27 MOST BEAUTIFUL WATERFALLS IN THE WORLD

Waterfalls are a phenomenon of nature, when water flows almost vertically into a plunge pool. The most beautiful waterfalls in the world are known for their stunning locations and impressive volume of water discharge